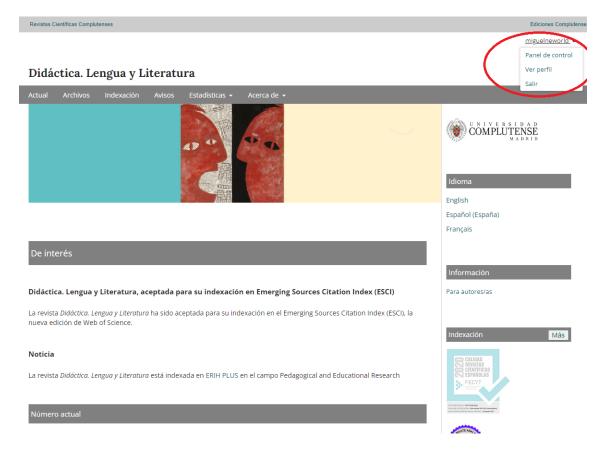

## Didáctica. Lengua y Literatura

Submission guidelines Applicable since 22nd November 2021

**3**. You will receive a confirmation email with a link on which you must click to activate your account. Afterwards, you will already be able to access the web as a registered user. Then, you must go to the top right corner of the screen and click on the "control panel" of your user.